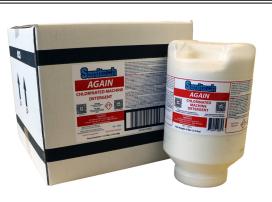

# **AGAIN** CHLORINATED MACHINE DETERGENT

AGAIN CHLORINATED MACHINE DETERGENT is a chlorinated powder designed for the removal of tough food soils. It contains low foaming surfactants as well as its own rinse additive to assure one pass cleaning without spots. Unique dispensing jar prevents mishandling and reduces risk of injury to personnel. Simply pull the plastic tip to expose the screen cap and place into dispenser. No mess, no hassles, no handling of tubes, and it takes up less space.

### **D**IRECTIONS FOR USE

Pull the plastic tip to expose the screen cap and place into dispenser.

\*Keep from Freezing

\*Please consult your Sales Representative or call (888) 260-0201 for additional use directions.

## SANITECH

Distributed by: SANITECH 2335 Buttermilk Crossing, Ste 328 Crescent Springs, KY 41017 • (888) 260-0201 www.Sanitechweb.com

**DISHMACHINE PRODUCTS**