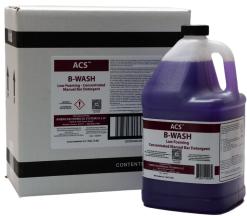

# **B-WASH**

## Low Foaming - Concentrated Manual Bar Detergent

B-Wash is a low foaming, manual bar detergent used for the cleaning of bar glasses and utensils. The low foaming properties of this product are designed for use with either a manual or automatic brush washing system. It removes lipstick, water deposits and other gross soils, yet is mild on hands.

Packaging: Net Contents: 1 Gal. (3.8L) Case Contents: 2 x 1 Gal. (7.6L)

**Product #: 400418** 

See Safety Data Sheet (SDS) for a complete listing of hazards, precautions, first aid statements, storage and handling information.